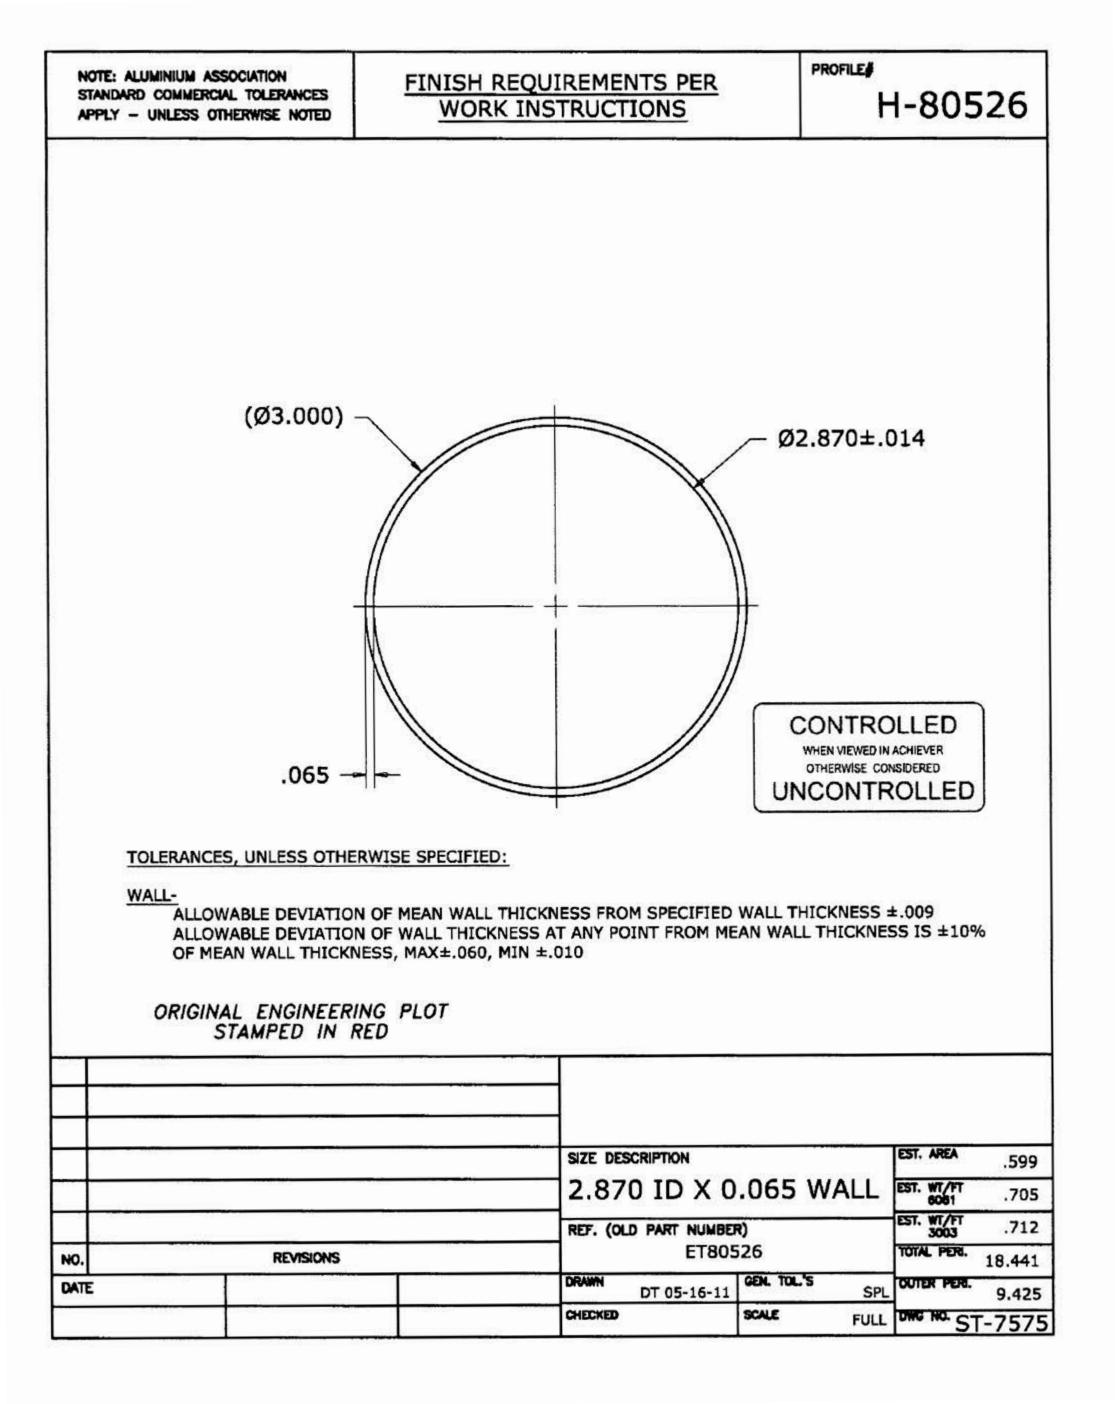

## DIRECT BURIAL RESIDENTIAL LAMP POSTS

The Direct Burial Lamp post collection, 10', 12', 15' in black. Posts are durable extruded aluminum. Fits post mount lantern with standard 3' fitters. Extra wall thickness assures long life. Made of non-rusting extruded aluminum. Wall thickness is .065 in. Durable powder coat finish, smooth round style.