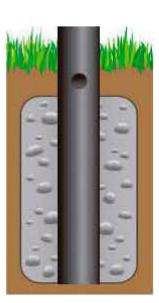

## DIRECT BURIAL RESIDENTIAL LAMP POSTS

The Direct Burial Lamp post collection, 10', 12', 15' in black. Posts are durable extruded aluminum. Fits post mount lantern with standard 3' fitters. Extra wall thickness assures long life. Made of non-rusting extruded aluminum. Wall thickness is .065 in. Durable powder coat finish, smooth round style.

| Part   | Post   | Sugg. Burial |
|--------|--------|--------------|
| Number | Length | Depth        |
| 10P    | 10'    | 24"          |
| 12P    | 12'    | 24"          |
| 15P    | 15'    | 30"          |