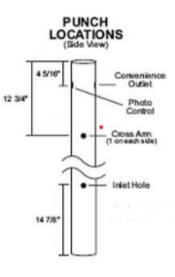

## DIRECT BURIAL RESIDENTIAL LAMP POSTS

The Direct Burial Lamp post collection, 10', 12', 15' in black. Posts are durable extruded aluminum. Fits post mount lantern with standard 3' fitters. Extra wall thickness assures long life. Made of non-rusting extruded aluminum. Wall thickness is .065 in. Durable powder coat finish, smooth round style.

| Part   | Post   | Sugg. Burial |
|--------|--------|--------------|
| Number | Length | Depth        |
| 10P    | 10'    | 24"          |
| 12P    | 12'    | 24"          |
| 15P    | 15'    | 30"          |