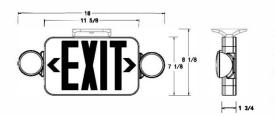

## Thermoplastic Micro LED Exit Sign/Emergency Light Combo

The EMXC2RWRC-SQ series model is a slim-profile thermoplastic LED exit sign/emergency light combo that offers modern design, including a standard flat face plate, long-lasting and energy-efficient LEDs, an innovative LED lamp head and uniform illumination in an economical package.

Injection-molded, high-impact, UV-stabilized, UL94 V-0

thermoplastic construction in white or black finish

Snap-fit faceplate design for installation without tools

Removable universal chevrons for directional indications

Top, back or )-box mounting through universal mounting plate and canopy

Universal single face and double face (extra faceplate

included)

Temprating:20°-30° damp

DOE and CECRegistered

UL924 Listed for damp location