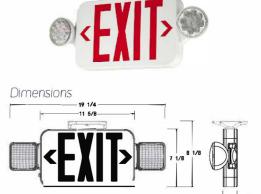

## Thermoplastic Micro LED Exit Sign/Emergency Light Combo

The EMXC2RWRC-SQ series model is a slim-profile thermoplastic LED exit sign/emergency light combo that offers modern design, including a standard flat face plate, long-lasting and energy-efficient LEDs, an innovative LED lamp head and uniform illumination in an economical package.

Injection-molded, high-impact, UV-stabilized, UL94 V-0

thermoplastic construction in white or black finish

Snap-fit faceplate design for installation without tools

Removable universal chevrons for directional indications

Top, back or )-box mounting through universal mounting plate and canopy

Universal single face and double face (extra faceplate

included)

Temprating:20°-30° damp

DOE and CECRegistered

UL924 Listed for damp location