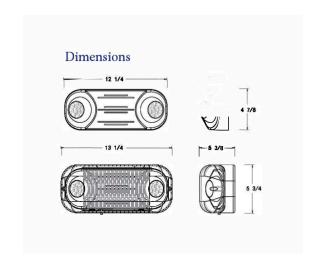

## Thermoplastic Adjustable Emergency Lights

The EMWL series model offers an LED fully adjustable lamp head, along with a contemporary design, quick installation and premium options, in a stylish and economical package. Lowering the operational temperature rating to -20 C-50C Wet Locations.