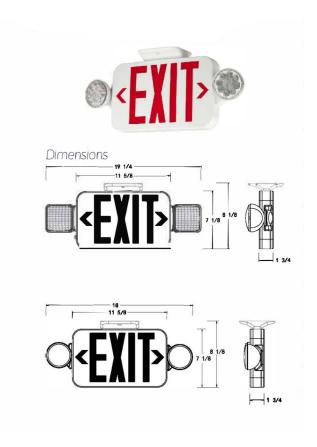

## Thermoplastic Micro LED Exit Sign/Emergency Light Combo

The EMXC2RWRC-SQ series model is a slim-profile thermoplastic LED exit sign/emergency light combo that offers modern design, including a standard flat face plate, long-lasting and energy-efficient LEDs, an innovative LED lamp head and uniform illumination in an economical package.

## **Features**

Dual-voltage input 120V/277V

Maintenance-free nickel-cadmiumbattery and RC/RCSD

versions Maintenance-free nickel-metalhydride battery

Energy-saving LED

Optional Remote-Capableversion offers up to an additional

3.44 Wattsfor 90 minutes

Two factory-installed fully-adjustable, glare-free LEDlighting heads in round or square style

Injection-molded, high-impact, UV-stabilized, UL94 V-0

thermoplastic construction in white or blackfinish

Snap-fit faceplate design for installation without tools

Removable universal chevrons for directional indications

Top,back or )-box mounting through universal mounting plate and canopy

Universal single face and double face (extra faceplate

included)

Temprating:20°-30° damp

DOE and CECRegistered

UL924 Listed for damp location

**CSAListed** 

Master Carton Quanity 6pc